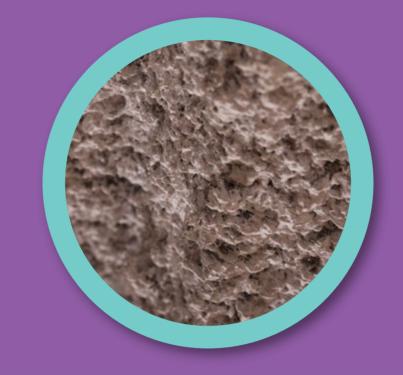

## Need to Know: Asbestos

What is it?

Can I reuse,

recycle or

recover?

What must I do?

**BONDED / CEMENT SHEET** 

Hazardous waste

No. Specialist contractors are likely to be needed to safely remove and dispose.

on HSE website

Check asbestos information

**BROWN (AMOSITE)** 

Hazardous waste

No. Specialist contractors are likely to be needed to safely remove and dispose.