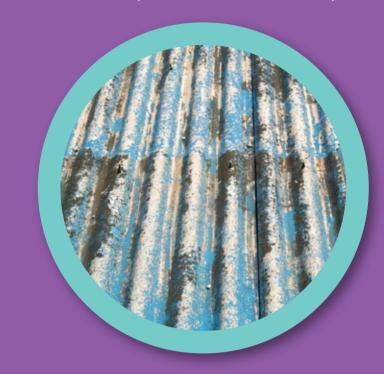

## Need to Know: Asbestos

What is it?

Can I reuse,

recycle or

recover?

What must I do?

**BONDED / CEMENT SHEET** 

Hazardous waste

No. Specialist contractors are likely to be needed to safely remove and dispose.

on HSE website

Check asbestos information

**BROWN (AMOSITE)** 

Hazardous waste

No. Specialist contractors are likely to be needed to safely remove and dispose.