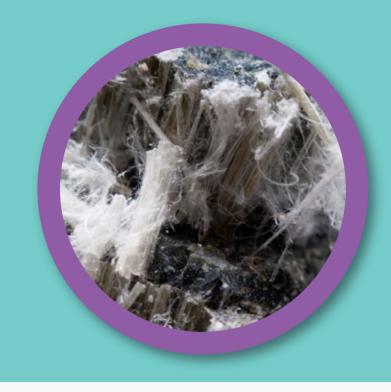

Check asbestos information on HSE website

WHITE (CHRYSOTILE)

Hazardous waste

No. Specialist contractors are likely to be needed to safely remove and dispose.

Check asbestos information on HSE website

**BLUE (CROCIDOLITE)** 

Hazardous waste

No. Specialist contractors are likely to be needed to safely remove and dispose.

Check asbestos information on HSE website